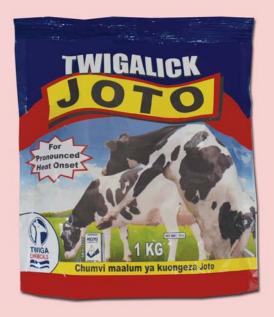

# **TWIGALICK JOTO**

Specially formulated for optimum growth and fertility in growing stock and bulling heifers.

# **AVAILABLE PACK SIZES:**

1kg, 2kg, 5kg