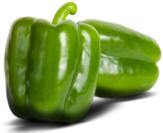

## **Sweet Pepper**

Powered by Syngenta Vegetable Seeds

 A Blocky Hybrid Pepper Turning Red at Maturity. Balta is a Strong, Open Growth Habit Plant with Good Foliage Cover. Continuous Fruit Setting and Production. Uniform Fruit Size and Shape. Fruit is Blocky, Green to Red with High Quality. Very Large - Sized Fruit: 11 X 10 cm. Fruit Mass: > 230g. Thick Fruit Wall. Balta is Aimed at Areas Where Virus Pressure Might Be A Problem and Suited for Culture Under Plastic.

| Technical Data       |                                                                                                                                                                                                       |
|----------------------|-------------------------------------------------------------------------------------------------------------------------------------------------------------------------------------------------------|
| Earliness            | Medium Late                                                                                                                                                                                           |
| Maturity             | 80 - 85 Days                                                                                                                                                                                          |
| Plant                | <ul> <li>Strong Vigour</li> <li>Good Cover</li> <li>Medium Internodes</li> <li>Good Continuous Setting</li> </ul>                                                                                     |
| Fruit                | <ul> <li>Large Deep Blocky</li> <li>Mostly 3 - 4 Lobed</li> <li>Thick Wall</li> <li>Firm</li> <li>Average Size 11 X 10cm</li> <li>Medium to Dark-Green Turning Red at Maturity Smooth Skin</li> </ul> |
| Average Fruit Weight | > 230g                                                                                                                                                                                                |
| Resistance Summary   | HR: PVY: 0, 1, 2 / Tm: 0<br>IR: CMV / Lt / TSWV: 0                                                                                                                                                    |