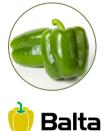

## **Sweet Pepper**

Powered by Syngenta Vegetable Seeds

 A Blocky Hybrid Pepper Turning Red at Maturity. Balta is a Strong, Open Growth Habit Plant with Good Foliage Cover. Continuous Fruit Setting and Production. Uniform Fruit Size and Shape. Fruit is Blocky, Green to Red with High Quality. Very Large - Sized Fruit: 11 X 10 cm. Fruit Mass: > 230g. Thick Fruit Wall. Balta is Aimed at Areas Where Virus Pressure Might Be A Problem and Suited for Culture Under Plastic.

| Technical Data       |                                                                                                                                                                                                       |
|----------------------|-------------------------------------------------------------------------------------------------------------------------------------------------------------------------------------------------------|
| Earliness            | Medium Late                                                                                                                                                                                           |
| Maturity             | 80 - 85 Days                                                                                                                                                                                          |
| Plant                | <ul> <li>Strong Vigour</li> <li>Good Cover</li> <li>Medium Internodes</li> <li>Good Continuous Setting</li> </ul>                                                                                     |
| Fruit                | <ul> <li>Large Deep Blocky</li> <li>Mostly 3 - 4 Lobed</li> <li>Thick Wall</li> <li>Firm</li> <li>Average Size 11 X 10cm</li> <li>Medium to Dark-Green Turning Red at Maturity Smooth Skin</li> </ul> |
| Average Fruit Weight | > 230g                                                                                                                                                                                                |
| Resistance Summary   | HR: PVY: 0, 1, 2 / Tm: 0<br>IR: CMV / Lt / TSWV: 0                                                                                                                                                    |