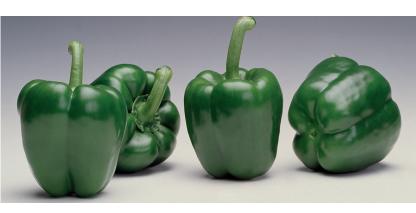

## Fruit:

Large deep blocky 3-4 lobes, thick wall, average size 12.5x10 cm. Medium dark green turning red at maturity.